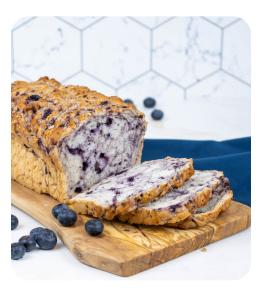

## **Blueberry Sliced Bread**

A light bread with a swirl of blueberries to create a refreshing taste. It can be served as is, toasted with butter, or drizzled with a glaze.

ITEM CODE: SM-033 PACKAGE: Bag
UNIT WEIGHT: 22 oz. LABELS IN BOX: Yes

SUGGESTED RETAIL: \$6.99

INGREDIENTS: Dough (Flour (Bleached Wheat Flour, Malted Barley Flour, Niacin, Iron, Potassium Bromate, Thiamine Monitrate, Riboflavin, Folic Acid), Sugar, Shortening (Soybean Oil, Hydrogenated Soybean Oil, Mono- and Diglycerides), Dough Emulsifiers (Water, Mono- and Diglycerides, Ethoxylated Mono and Diglycerides, Polysorbate 60, Preservatives (Phosphoric Acid, Sodium Propionate). Yeast (Yeast, Sorbitan Monostearate, Ascorbic Acid), Salt), Blueberry Filling (Blueberries, Sugar, Brown Sugar (Sugar, Cane Syrups), Food Starch-Modified (Derived from Waxy Maize), Margarine (Vegetable Oil (Soybean Oil, Palm Oil, Palm Kernel Oil), Water, Salt, Mono and Diglycerides, Soy Lecithin, Sodium Benzoate (Preservative).