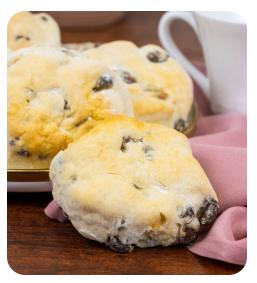

## **Tea Biscuits**

Our homemade tea biscuits have irresistible flaky layers and raisins. These biscuits are a great treat for tea! Serve warm, buttered, with jam or honey.

ITEM CODE: SM-031 UNIT WEIGHT: 2.66 oz. PACKAGE: Bulk LABELS IN BOX: No

INGREDIENTS: Wheat Flour (Bleached Wheat Flour, Malted Barley Flour, Niacin, Iron, Potassium Bromate, Thiamine Monitrate, Riboflavin, Folic Acid), Buttermilk (Cultured Reduced-Fat Milk, Salt, Food Starch-Modified, Mono and Diglycerides, Carrageenan, Carob Bean Gum, Vitamin A Palmitate.), Raisins, Shortening (Soybean Oil, Hydrogenated Soybean Oil, Hydrogenated Cottonseed Oil.), Sugar, Eggs, Baking Powder (Sodium Acid Pyrophosphate, Sodium Bicarbonate, Corn Starch, Monocalcium Phosphate.), Salt.

**CONTAINS: WHEAT, MILK EGGS, SOY** 