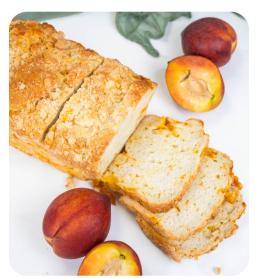

#### **Peach Crumb Sliced Bread**

A delicious bread with a swirl of peach filling creating a great treat.

ITEM CODE: SM-035 PACKAGE: Bag
UNIT WEIGHT: 23.3 oz. LABELS IN BOX: Yes

**SUGGESTED RETAIL: \$6.99** 

INGREDIENTS: Dough (Flour (Bleached Wheat Flour, Malted Barley Flour, Niacin, Iron, Potassium Bromate, Thiamine Monitrate, Riboflavin, Folic Acid), Sugar, Shortening (Soybean Oil, Hydrogenated Soybean Oil, Monoand Diglycerides), Dough Emulsifiers (Water, Mono- and Diglycerides, Ethoxylated Mono and Diglycerides, Polysorbate 60, Preservatives (Phosphoric Acid, Sodium Propionate). Yeast (Yeast, Sorbitan Monostearate, Ascorbic Acid), Salt), Peach Filling (Peaches, Sugar, ), Food Starch-Modified (Derived from Waxy Maize), Peach Gelatin (Sugar, Cane Sugar, Gelatin Blend (Gelatin, Fumaric Acid, Sodium Citrate, Contains 2% Or Less Of Maltodextrin, Salt, Potassium Sorbate [Preservative], Triacetin, Artificial Flavoring, Sugar, Red 40, Yellow 6, Dimethylpolysiloxane, Blue 1), Yellow 5, Yellow 5, Lake, Yellow 6 Lake, Red 40 Lake, Blue 1 Lake, Green Lake), Margarine (Vegetable Oil (Soybean Oil, Palm Oil, Palm Kernel Oil), Water, Salt, Mono and Diglycerides, Soy Lecithin, Sodium Benzoate (Preservative), Artificial Flavor, Colored with Beta Carotene, Vitamin A Palmitate Added.), NATURAL and ARTIFICIAL FLAVORS, Lemon Juice, Salt, Fd&C Red #40, Fd&C Yellow #5, Citric Acid, Fd&C Yellow #6), Streusel Crumbs (Flour (Bleached Wheat Flour, Malted Barley Flour, Niacin, Iron, Potassium Bromate, Thiamine Monitrate, Riboflavin, Folic Acid), Sugar, Margarine (Vegetable Oil (Soybean Oil, Palm Oil, Palm Kernel Oil), Water, Salt, Mono and Diglycerides, Soy Lecithin, Sodium Benzoate (Preservative), Artificial Flavor, Colored with Beta Carotene, Vitamin A Palmitate Added.), Brown Sugar (Sugar, Cane Syrups)).