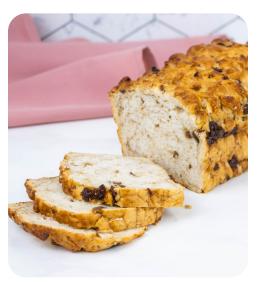

## **Raisin Cinnamon Sliced Bread**

This house-made bread is a balance of sweetness and spice. It can be served as is, toasted with butter, or drizzled with a glaze.

ITEM CODE: SM-036 PACKAGE: Bag
UNIT WEIGHT: 24.6 oz. LABELS IN BOX: Yes

UNIT WEIGHT: 24.6 oz. LABELS IN BOX: SUGGESTED RETAIL: \$6.99

INGREDIENTS: Dough (Flour (Bleached Wheat Flour, Malted Barley Flour, Niacin, Iron, Potassium Bromate, Thiamine Monitrate, Riboflavin, Folic Acid), Sugar, Shortening (Soybean Oil, Hydrogenated Soybean Oil, Mono- and Diglycerides), Dough Emulsifiers (Water, Mono- and Diglycerides, Ethoxylated Mono and Diglycerides, Polysorbate 60, Preservatives (Phosphoric Acid, Sodium Propionate). Yeast (Yeast, Sorbitan Monostearate, Ascorbic Acid), Salt), Raisin Filling (Raisins, Sugar, Brown Sugar (Sugar, Cane Syrups), Food Starch-Modified (Derived from Waxy Maize), Margarine (Vegetable Oil (Soybean Oil, Palm Oil, Palm Kernel Oil), Water, Salt, Mono and Diglycerides, Soy Lecithin, Sodium Benzoate (Preservative), Artificial Flavor, Colored with Beta Carotene, Vitamin A Palmitate Added.), Lemon Juice, Salt, Sugar, Cinnamon).