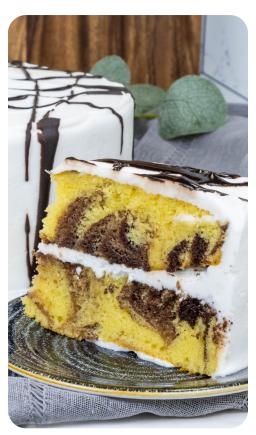

## Marble Cake with White Icing

This timeless dessert features delightful swirls of vanilla and chocolate. The marbled cake is a perfect pairing to coffee or tea!

INGREDIENTS: Base (Enriched Wheat Flour (Wheat Flour, Niacin, Reduced Iron, Thiamine Mononitrate, Riboflavin, Folic Acid), Sugar, Modified Corn Starch, Soybean Oil, Whey (Milk), Cocoa Processed with Alkali, Wheat Gluten, Salt, Sodium Aluminum Phosphate, Propylene Glycol Esters of Fatty Acids, Mono- And Diglycerides, Sodium Bicarbonate, Corn Starch, Soy Lecithin, Artificial Flavor), Sugar, Eggs, Soybean Oil, Cake Flour (Bleached Wheat Flour, Niacin, Iron, Thiamine, Riboflavin and Folic Acid), Artificial Color (Fd&C Yellow #5, Fd&C Yellow #6, Fd&C Red #40)), Icing (Sugar, Palm Oil Shortening, Butter, Milk, Corn Starch, Artificial Flavor, Salt, Meringue (Sugar, Dextrose, Dried Egg Whites, Cream of Tartar, Sodium Alginate, Salt, Sodium Hexametaphosphate, Calcium Sulfate, Locust Bean Gum, Xanthan Gum, Artificial Flavor)), Drizzle (Sugar, Corn Syrup, Water, Soybean Oil, Cocoa Processed with Alkali, Palm Oil, Natural and Artificial Flavor, Palm Kernel Oil, Preservative (Sorbic Acid), Salt, Soy Lecithin, Unsweetened Chocolate).

CONTAINS: WHEAT, EGGS, MILK, SOY