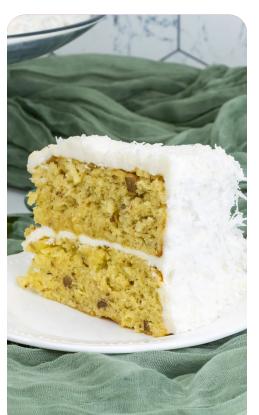

## Walnut Cake with Coconut Icing

Enjoy a piece of this tropical cake with a crunchy cake texture and a creamy coconut icing. Every bite feels like a holiday.

INGREDIENTS: Base: (Enriched Wheat Flour (Wheat Flour, Niacin, Reduced Iron, Thiamine Mononitrate, Riboflavin, Folic Acid), Sugar, Modified Corn Starch, Soybean Oil, Whey (Milk), Wheat Gluten, Salt, Sodium Aluminum Phosphate, Propylene Glycol Esters of Fatty Acids, Mono- And Diglycerides, Sodium Bicarbonate, Corn Starch, Soy Lecithin, Artificial Flavor), Sugar, Eggs, Soybean Oil, Coconut Flakes (Coconut, Sugar, Water, Propylene Glycol, Sodium Metabisulfite), Cake Flour (Bleached Wheat Flour, Niacin, Iron, Thiamine, Riboflavin, and Folic Acid), Walnuts, Natural and Artificial Coconut Flavors, Coconut Milk, Artificial Color (Fd&C Yellow #5, Fd&C Yellow #6, Fd&C Red #40)), Icing (Sugar, Palm Oil Shortening, Butter, Milk, Corn Starch, Artificial Flavor, Salt, Meringue (Sugar, Dextrose, Dried Egg Whites, Cream of Tartar, Sodium Alginate, Salt, Sodium Hexametaphosphate, Calcium Sulfate, Locust Bean Gum, Xanthan Gum, Artificial Flavor)).

CONTAINS: WHEAT, EGGS, MILK, SOY, TREE NUTS (COCONUT AND WALNUT)