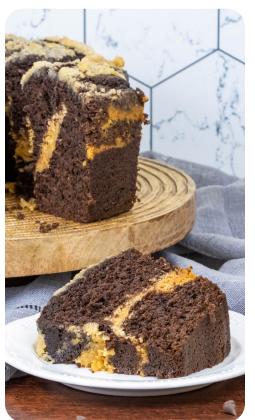

## **Marble Cake with Chocolate Icing**

This cake showcases beautiful swirls, rich chocolate icing, and drizzled fudge icing. It's a visually stunning and satisfying dessert.

INGREDIENTS: Base (Enriched Wheat Flour (Wheat Flour, Niacin, Reduced Iron, Thiamine Mononitrate, Riboflavin, Folic Acid), Sugar, Modified Corn Starch, Soybean Oil, Whey (Milk), Cocoa Processed with Alkali, Wheat Gluten, Salt, Sodium Aluminum Phosphate, Propylene Glycol Esters of Fatty Acids, Mono- And Diglycerides, Sodium Bicarbonate, Corn Starch, Soy Lecithin, Artificial Flavor), Sugar, Eggs, Soybean Oil, Cake Flour (Bleached Wheat Flour, Niacin, Iron, Thiamine, Riboflavin, and Folic Acid), Artificial Color (Fd&C Yellow #5, Fd&C Yellow #6, Fd&C Red #40)), Icing (Sugar, Palm Oil Shortening, Milk, Cocoa Powder, Soybean Oil, Butter, Corn Starch, Artificial Flavor), Drizzle (Sugar, Corn Syrup, Water, Soybean Oil, Cocoa Processed with Alkali, Palm Oil, Natural and Artificial Flavor, Palm Kernel Oil, Preservative (Sorbic Acid), Salt, Soy Lecithin, Unsweetened Chocolate).

CONTAINS: WHEAT, EGGS, MILK, SOY