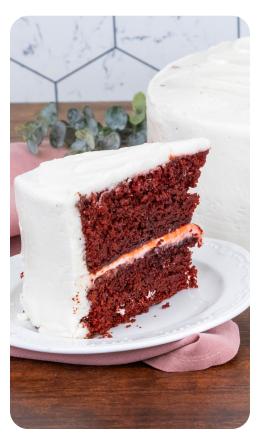

## **Red Velvet Cake with Cream Cheese Icing**

This decadent cake is a vibrant red with rich flavor and a silky cream cheese icing. A classic companion to sweeten any moment!

INGREDIENTS: Base: (Whole Wheat Flour, Sugar, Soybean Oil, Eggs, Buttermilk, Fd&C Red #40, Vinegar, Cocoa Powder, Baking Soda, Salt), Icing (Sugar, Cream Cheese (Pasteurized Milk And Cream, Cheese Culture, Salt, Guar Gum, Xanthan Gum, Carob Bean Gum), Vegetable Oil (Soybean Oil, Palm Oil, Palm Kernel Oil), Water, Salt, Mono And Diglycerides, Soy Lecithin, Sodium Benzoate (Preservative), Artificial Flavor, Colored With Beta Carotene, Vitamin A Palmitate Added), Palm Oil Shortening, Corn Starch, Milk, Artificial Vanilla Flavor And Caramel Color).

CONTAINS: WHEAT, EGGS, MILK, SOY