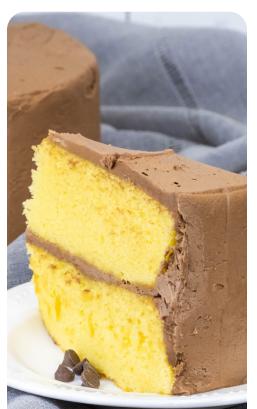

## **Yellow Cake with Chocolate Icing**

This cake is a timeless combination of a well-loved yellow cake base and a rich chocolate icing with the result of a decadent flavor in every bite.

INGREDIENTS: Cake: (Base (Enriched Wheat Flour (Wheat Flour, Niacin, Reduced Iron, Thiamine Mononitrate, Riboflavin, Folic Acid), Sugar, Modified Corn Starch, Soybean Oil, Whey (Milk), Wheat Gluten, Salt, Sodium Aluminum Phosphate, Propylene Glycol Esters of Fatty Acids, Mono- And Diglycerides, Sodium Bicarbonate, Corn Starch, Soy Lecithin, Artificial Flavor), Sugar, Eggs, Soybean Oil, Cake Flour (Bleached Wheat Flour, Niacin, Iron, Thiamine, Riboflavin and Folic Acid), Artificial Color (Fd&C Yellow #5, Fd&C Yellow #6, Fd&C Red #40)), Icing (Sugar, Palm Oil Shortening, Milk, Cocoa Powder, Soybean Oil, Butter, Corn Starch, Artificial Flavor)

CONTAINS: WHEAT, EGGS, MILK, SOY