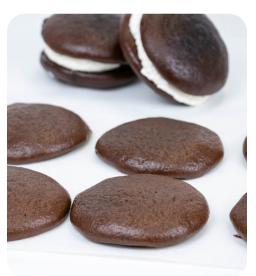

#### **Chocolate Bobbs**

Create your own whoopie pies using our basic chocolate whoopie pie bobbs. Get creative with the filling.

**INGREDIENTS:** Cookie (Chocolate Cake Base (Sugar, Bleached Wheat Flour, Cocoa Powder (treated with alkali), Dairy Whey (MILK), Soybean Oil, Modified Food Starch, Leavening, (Baking Soda, Sodium Acid Pyrophosphate, Monocalcium Phosphate), Buttermilk Solids, Salt, Natural and Artificial Flavor), Baking Soda (Sodium Bicarbonate), Soybean Oil, EGGS, Water)

**CONTAINS:** WHEAT, EGGS, SOY

#### **Chocolate Bobbs**

ITEM CODE: SM-018 UNIT WEIGHT: 1.33 oz. PACKAGE: Bulk LABELS IN BOX: No