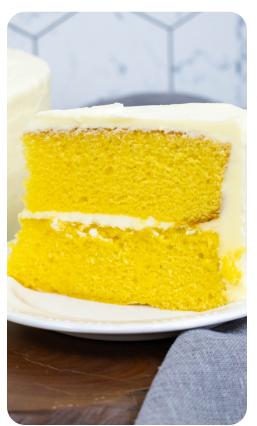

## Yellow Cake with White Icing

A tasty combination of a buttery yellow cake topped with a smoth, creamy frosting resulting in a comforting and delicious treat!

INGREDIENTS: Cake: (Base (Enriched Wheat Flour (Wheat Flour, Niacin, Reduced Iron, Thiamine Mononitrate, Riboflavin, Folic Acid), Sugar, Modified Corn Starch, Soybean Oil, Whey (Milk), Wheat Gluten, Salt, Sodium Aluminum Phosphate, Propylene Glycol Esters of Fatty Acids, Mono- And Diglycerides, Sodium Bicarbonate, Corn Starch, Soy Lecithin, Artificial Flavor), Sugar, Eggs, Soybean Oil, Cake Flour (Bleached Wheat Flour, Niacin, Iron, Thiamine, Riboflavin and Folic Acid), Artificial Color (Fd&C Yellow #5, Fd&C Yellow #6, Fd&C Red #40)), Icing (Sugar, Palm Oil Shortening, Butter, Milk, Corn Starch, Artificial Flavor, Salt, Meringue (Sugar, Dextrose, Dried Egg Whites, Cream of Tartar, Sodium Alginate, Salt, Sodium Hex metaphosphate, Calcium Sulfate, Locust Bean Gum, Xanthan Gum, Artificial Flavor)).

CONTAINS: WHEAT, EGGS, MILK, SOY