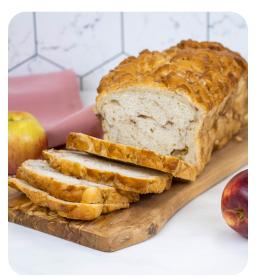

## **Apple Cinnamon Sliced Bread**

This flavorful bread has a delightful balance of apple and cinnamon. It can be served as is, toasted with butter, or drizzled with a glaze.

ITEM CODE: SM-032 PACKAGE: Bag
UNIT WEIGHT: 23.8 oz. LABELS IN BOX: Yes

SUGGESTED RETAIL: \$6.99

INGREDIENTS: Dough (Flour (Bleached Wheat Flour, Malted Barley Flour, Niacin, Iron, Potassium Bromate, Thiamine Monitrate, Riboflavin, Folic Acid), Sugar, Shortening (Soybean Oil, Hydrogenated Soybean Oil, Mono- and Diglycerides), Dough Emulsifiers (Water, Mono- and Diglycerides, Ethoxylated Mono and Diglycerides, Polysorbate 60, Preservatives (Phosphoric Acid, Sodium Propionate). Yeast (Yeast, Sorbitan Monostearate, Ascorbic Acid), Salt), Apple Filling (Apple, Sugar, Brown Sugar (Sugar, Cane Syrups), Food Starch-Modified (Derived from Waxy Maize), Margarine (Vegetable Oil (Soybean Oil, Palm Oil, Palm Kernel Oil), Water, Salt, Mono and Diglycerides, Soy Lecithin, Sodium Benzoate (Preservative), Artificial Flavor, colored with Beta Carotene, Vitamin A Palmitate Added.), Salt,) Cinnamon.