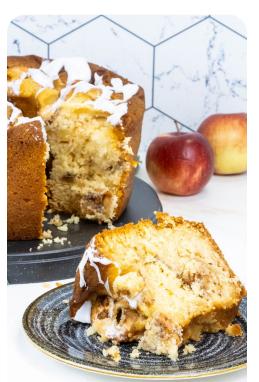

## **Iced Apple Cake**

This timeless dessert features tender apple slices nestled in a moist cake, topped with a white glaze. Perfect for any occasion, it is a delightful balance of fresh and comforting flavors.

INGREDIENTS: Base (Sugar, Bleached Wheat Flour, Modified Food Starch, Soybean Oil, Leavening (Calcium Acid Pyrophosphate, Baking Soda, Monocalcium Phosphate), Natural And Artificial Flavor (Milk), Dairy Whey (Milk), Soy Flour, Wheat Gluten, Salt, Emulsifier (Sodium Stearoyl Lactylate).), Eggs, Soybean Oil, Apples, Sour Cream (Cultured Pasteurized Light Cream, Nonfat Milk, Enzymes), Orange Juice, Cinnamon, Natural And Artificial Flavors, Icing (Water, Corn Syrup, Agar, Artificial Color, Potassium Sorbate (Preservative), Citric Acid, Natural And Artificial Flavor, Locust Bean Gum, Mono-And Diglycerides).

CONTAINS: WHEAT, EGGS, SOY, MILK