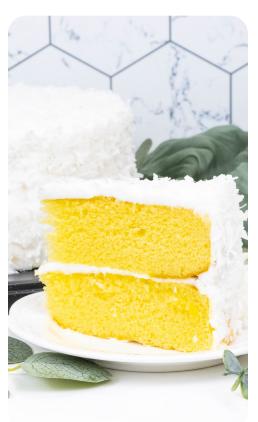

## White Cake with Coconut Icing

A simple trio of delights makes up this delightful treat: traditional white cake base, a creamy coconut icing, and a coating of coconut shreds.

INGREDIENTS: Base: (Sugar, Enriched Wheat Flour Bleached (Flour, Niacin, Iron, Thiamine Mononitrate, Riboflavin, Folic Acid), Soybean Oil, Egg Whites, Propylene Glycol Mono- And Diesters Of Fatty Acids, Leavening (Baking Soda, Sodium Acid Pyrophosphate, Sodium Aluminum Phosphate, Monocalcium Phosphate, Aluminum Sulfate), Cellulose Gum, Dextrose, Egg Yolks, Food Starch-Modified, Mono- And Diglycerides, Natural, And Artificial Flavor, Nonfat Milk, Polysorbate 60, Salt, Sorbitan Monostearate, Soy Lecithin, Xanthan Gum), Icing (Sugar, Palm Oil Shortening, Butter, Milk, Corn Starch, Artificial Flavor, Salt, Meringue (Sugar, Dextrose, Dried Egg Whites, Cream of Tartar, Sodium Alginate, Salt, Sodium Hexametaphosphate, Calcium Sulfate, Locust Bean Gum, Xanthan Gum, Artificial Flavor)), Coconut Flakes (Coconut, Sugar, Water, Propylene Glycol, Sodium Metabisulfite).

CONTAINS: WHEAT, EGGS, MILK, SOY, TREE NUT (COCONUT)