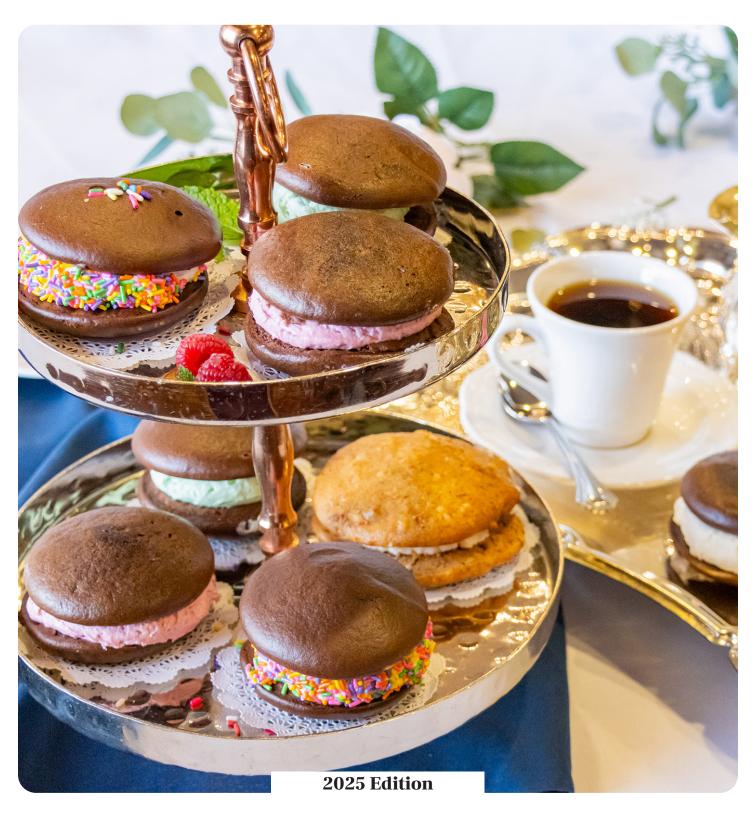

#### **Chocolate Bobbs**

Create your own whoopie pies using our basic chocolate whoopie pie bobbs. Get creative with the filling.

**INGREDIENTS:** Cookie (Chocolate Cake Base (Sugar, Bleached Wheat Flour, Cocoa Powder (treated with alkali), Dairy Whey (MILK), Soybean Oil, Modified Food Starch, Leavening, (Baking Soda, Sodium Acid Pyrophosphate, Monocalcium Phosphate), Buttermilk Solids, Salt, Natural and Artificial Flavor), Baking Soda (Sodium Bicarbonate), Soybean Oil, EGGS, Water)

## **Pumpkin Bobbs**

Create your own whoopie pies using our pumpkin whoopie pie bobbs. Get creative with the filling.

ITEM CODE: SM-020 UNIT WEIGHT: 1.33 oz. PACKAGE: Bulk LABELS IN BOX: No

INGREDIENTS: Brown Sugar, EGGS, Soybean Oil, Pumpkin, All Purpose Flour (Bleached Wheat Flour, Niacin, Reduced Iron, Thiamine Mononitrate, Riboflavin, Folic Acid), Pumpkin Pie Spice, Salt, Baking Powder (Sodium Acid Pyrophosphate, Sodium Bicarbonate, Cornstarch, Monocalcium Phosphate), Baking Soda (Sodium Bicarbonate), Vanilla (Water, Sugar, Alcohol, Vanilla Extract, Caramel Color, Ethyl Vanillin).

## **Red Velvet Bobbs**

Create your own whoopie pies using our red velvet whoopie pie bobbs. Get creative with the filling.

ITEM CODE: SM-019 UNIT WEIGHT: 1.33 oz. PACKAGE: Bulk LABELS IN BOX: No

INGREDIENTS: Chocolate Pudding Cake Base (Sugar, Bleached Wheat Flour, Cocoa Powder (treated with alkali), Dairy Whey (MILK), Soybean Oil, Modified Food Starch, Leavening (Baking Soda, Sodium Acid Pyrophosphate, Monocalcium Phosphate), Soybean Oil, Water, Baking Soda (Sodium Bicarbonate), EGGS, Red Color, Buttermilk (Cultured Pasteurized Milk, Nonfat Milk Solids, Salt, Vitamin D3), Vanilla (Water, Sugar, Alcohol, Vanilla Extract, Caramel Color, Ethyl Vanillin).