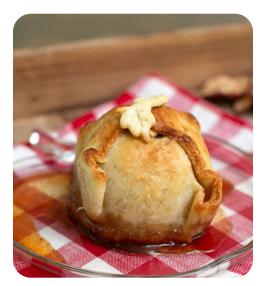

## **Raw Apple Dumplings**

Our apple dumplings feature tender, peeled apples enveloped in a flaky pastry crust. Each bite is a taste of pure comfort and nostalgia.

ITEM CODE: SM-017 UNIT WEIGHT: 8 oz. PACKAGE: Bulk LABELS IN BOX: No

**INGREDIENTS:** Apple, wheat flour, vegetable shortening (soy bean and cottonseed oll with mono and diglycerldes), brown sugar, sugar, cinnamon, salt, baking powder.

**BAKING INSTRUCTIONS:** Put apple dumplings into pan, add sauce and bake for 45 minutes at 360 degrees or until dough is baked. Various ovens may bake differently.

**CONTAINS: SOY AND WHEAT.** 

Made on shared equipment or with utensils that made contact with milk, eggs, tree nuts (Coconut, Walnut, Pecans, Almonds, Cashews, Macadamia, Palm Nut), peanuts, wheat, soy and sesame.