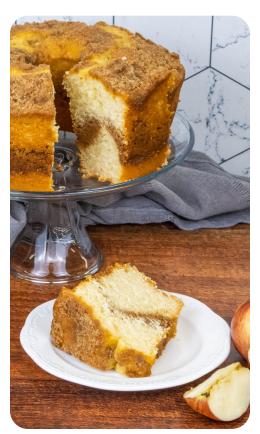

#### **Cinnamon Crumb Cake**

This classic cake is a moist vanilla cake with a layer of crumb streusel and cinnamon spice. Every bite is a delightful blend of comfort and flavor.

INGREDIENTS: Base (Sugar, Bleached Wheat Flour, Modified Food Starch, Soybean Oil, Leavening (Calcium Acid Pyrophosphate, Baking Soda, Monocalcium Phosphate), Natural And Artificial Flavor (Milk), Dairy Whey (Milk), Soy Flour, Wheat Gluten, Salt, Emulsifier (Sodium Stearoyl Lactylate).), Eggs, Soybean Oil, , Sour Cream (Cultured Pasteurized Light Cream, Nonfat Milk, Enzymes), Crumbs (Base (Sugar, Enriched Wheat Flour Bleached (Flour, Niacin, Iron, Thiamine Mononitrate, Riboflavin, Folic Acid), Egg Whites, Soybean Oil, Propylene Glycol Mono- And Diesters Of Fatty Acids, Leavening (Baking Soda, Sodium Acid Pyrophosphate, Sodium Aluminum Phosphate, Monocalcium Phosphate, Aluminum Sulfate), Gum, Dextrose, Egg Yolks, Food Starch-Modified, Mono- And Diglycerides, Natural And Artificial Flavor, Nonfat Milk, Polysorbate 60, Salt, Sorbitan Monostearate, Soy Lecithin, Xanthan Gum), Margarine (Vegetable Oil (Soybean Oil, Palm Oil, Palm Kernel Oil), Water, Salt, Mono and Diglycerides, Soy Lecithin, Sodium Benzoate (preservative), Artificial Flavor, Colored with Beta Carotene, Vitamin A Palmitate Added), Cinnamon).

CONTAINS: MILK, SOY, WHEAT, EGGS