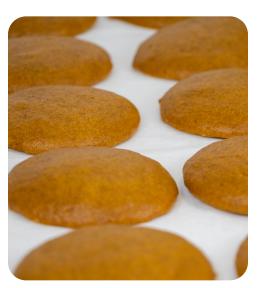

## **Pumpkin Bobbs**

Create your own whoopie pies using our pumpkin whoopie pie bobbs. Get creative with the filling.

ITEM CODE: SM-020 UNIT WEIGHT: 1.33 oz. PACKAGE: Bulk LABELS IN BOX: No

INGREDIENTS: Brown Sugar, EGGS, Soybean Oil, Pumpkin, All Purpose Flour (Bleached Wheat Flour, Niacin, Reduced Iron, Thiamine Mononitrate, Riboflavin, Folic Acid), Pumpkin Pie Spice, Salt, Baking Powder (Sodium Acid Pyrophosphate, Sodium Bicarbonate, Cornstarch, Monocalcium Phosphate), Baking Soda (Sodium Bicarbonate), Vanilla (Water, Sugar, Alcohol, Vanilla Extract, Caramel Color, Ethyl Vanillin).

**CONTAINS: WHEAT, EGGS, SOY** 