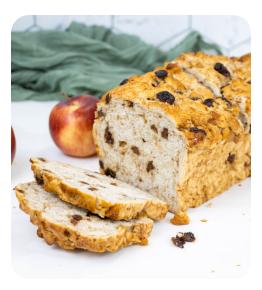

## **Cinnamon Apple Raisin Sliced Bread**

A delicious blend of flavors and spices in a delicate white bread. It can be served as is, toasted with butter, or drizzled with a glaze.

ITEM CODE: SM-034 PACKAGE: Bag
UNIT WEIGHT: 23 oz. LABELS IN BOX: Yes

**SUGGESTED RETAIL: \$6.99** 

INGREDIENTS: Dough (Flour (Bleached Wheat Flour, Malted Barley Flour, Niacin, Iron, Potassium Bromate, Thiamine Monitrate, Riboflavin, Folic Acid), Sugar, Shortening (Soybean Oil, Hydrogenated Soybean Oil, Mono- and Diglycerides), Dough Emulsifiers (Water, Mono- and Diglycerides, Ethoxylated Mono and Diglycerides, Polysorbate 60, Preservatives (Phosphoric Acid, Sodium Propionate). Yeast (Yeast, Sorbitan Monostearate, Ascorbic Acid), Salt), Apples, Raisins, Egg, Brown Sugar (Sugar, Cane Syrups), Sugar, Cinnamon