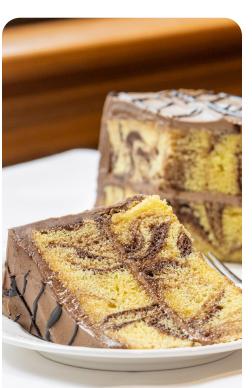

## **Marble Cake with Chocolate Icing**

This cake showcases beautiful swirls, rich chocolate icing, and drizzled fudge icing. It's a visually stunning and satisfying dessert.

INGREDIENTS: Base (Enriched Wheat Flour (Wheat Flour, Niacin, Reduced Iron, Thiamine Mononitrate, Riboflavin, Folic Acid), Sugar, Modified Corn Starch, Soybean Oil, Whey (Milk), Cocoa Processed with Alkali, Wheat Gluten, Salt, Sodium Aluminum Phosphate, Propylene Glycol Esters of Fatty Acids, Mono- And Diglycerides, Sodium Bicarbonate, Corn Starch, Soy Lecithin, Artificial Flavor), Sugar, Eggs, Soybean Oil, Cake Flour (Bleached Wheat Flour, Niacin, Iron, Thiamine, Riboflavin, and Folic Acid), Artificial Color (Fd&C Yellow #5, Fd&C Yellow #6, Fd&C Red #40)), Icing (Sugar, Palm Oil Shortening, Milk, Cocoa Powder, Soybean Oil, Butter, Corn Starch, Artificial Flavor), Drizzle (Sugar, Corn Syrup, Water, Soybean Oil, Cocoa Processed with Alkali, Palm Oil, Natural and Artificial Flavor, Palm Kernel Oil, Preservative (Sorbic Acid), Salt, Soy Lecithin, Unsweetened Chocolate).

CONTAINS: WHEAT, EGGS, MILK, SOY