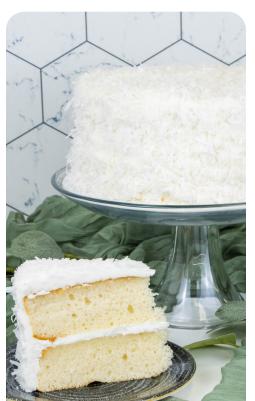

## White Cake with Coconut Icing

A simple trio of delights makes up this delightful treat: traditional white cake base, a creamy coconut icing, and a coating of coconut shreds.

INGREDIENTS: Base: (Sugar, Enriched Wheat Flour Bleached (Flour, Niacin, Iron, Thiamine Mononitrate, Riboflavin, Folic Acid), Soybean Oil, Egg Whites, Propylene Glycol Mono- And Diesters Of Fatty Acids, Leavening (Baking Soda, Sodium Acid Pyrophosphate, Sodium Aluminum Phosphate, Monocalcium Phosphate, Aluminum Sulfate), Cellulose Gum, Dextrose, Egg Yolks, Food Starch-Modified, Mono- And Diglycerides, Natural, And Artificial Flavor, Nonfat Milk, Polysorbate 60, Salt, Sorbitan Monostearate, Soy Lecithin, Xanthan Gum), Icing (Sugar, Palm Oil Shortening, Butter, Milk, Corn Starch, Artificial Flavor, Salt, Meringue (Sugar, Dextrose, Dried Egg Whites, Cream of Tartar, Sodium Alginate, Salt, Sodium Hexametaphosphate, Calcium Sulfate, Locust Bean Gum, Xanthan Gum, Artificial Flavor)), Coconut Flakes (Coconut, Sugar, Water, Propylene Glycol, Sodium Metabisulfite).

CONTAINS: WHEAT, EGGS, MILK, SOY, TREE NUT (COCONUT)