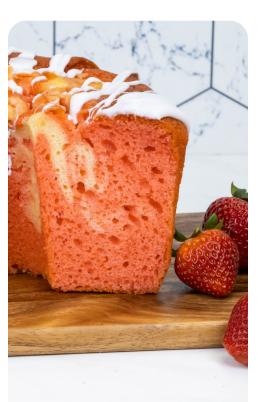

## **Iced Strawberry Cream Cheese Cake**

Indulge in a strawberry-infused cake bursting with summer flavor and swirls of color, drizzled with a white icing.

INGREDIENTS: Base (Enriched Wheat Flour (Wheat Flour, Niacin, Reduced Iron, Thiamine Mononitrate, Riboflavin, Folic Acid), Sugar, Modified Corn Starch, Soybean Oil, Whey (Milk), Wheat Gluten, Salt, Sodium Aluminum Phosphate, Propylene Glycol Esters Of Fatty Acids, Mono- And Diglycerides, Sodium Bicarbonate, Corn Starch, Soy Lecithin, Artificial Flavor.), Eggs, Soybean Oil, ), Cream Cheese (Pasteurized Milk and cream, cheese culture, salt, guar gum, xanthan gum, carob bean gum), Sugar, Natural and Artificial Flavor, Fd&C Red #40.

CONTAINS: WHEAT, EGGS, SOY, MILK