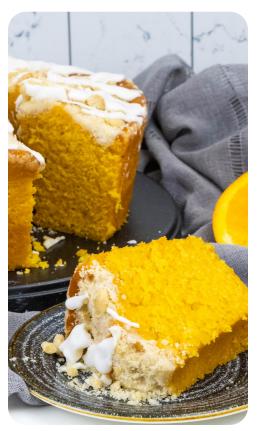

## **Iced Orange Blossom Cake**

Escape the ordinary with this light and frangrant iced orange blossom cake. Delicate orange notes dance throughout this sweet cake, drizzled with a white glaze. A refreshing dessert!

INGREDIENTS: Cake (Base (Sugar, Enriched Wheat Flour Bleached (Flour, Niacin, Iron, Thiamine Mononitrate, Riboflavin, Folic Acid), Wheat Starch, Food Starch-Modified, Soybean Oil, Whey, Artificial Flavor, Defatted Soy Flour, Eggs, Leavening (Aluminum Sulfate, Baking Soda, Sodium Aluminum Phosphate), Mono- And Diglycerides, Propylene Glycol Mono- And Diesters Of Fatty Acids, Salt, Sodium Stearoyl Lactylate, Vital Wheat Gluten.), Eggs, Soybean Oil, Icing Fruit (Corn Syrup, Water, Sugar, Evaporated Apples, Natural Flavor, Orange Oil, Citric Acid, Pectin, Salt, Sodium Citrate, Gellan Gum, Potassium Sorbate And Sodium Benzoate (Preservatives), Erythorbic Acid, Fd&C Yellow No. 5, And Fd&C Yellow No. 6.)), Crumbs (Flour (bleached wheat flour, malted barley flour, niacin, iron, potassium bromate, thiamine monitrate, riboflavin, folic acid), Sugar, Brown Sugar (Sugar, Cane Syrups), Margarine (Vegetable Oil (Soybean Oil, Palm Oil, Palm Kernel Oil), Water, Salt, Mono and Diglycerides, Soy Lecithin, Sodium Benzoate (preservative), Artificial Flavor, Colored with Beta Carotene, Vitamin A Palmitate Added.) ), Icing (Water, Corn Syrup, Agar, Artificial Color, Potassium Sorbate (Preservative), Citric Acid, Natural And Artificial Flavor, Locust Bean Gum, Mono- And Diglycerides).

CONTAINS: WHEAT, SOY, MILK, EGGS