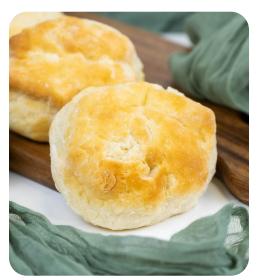

#### **Buttermilk Biscuits**

Our homemade biscuits are crafted with high-quality ingredients to deliver a delightful combination of crispy edges and soft, flaky layers.

ITEM CODE: SM-015 UNIT WEIGHT: 2.38 oz. PACKAGE: Bulk LABELS IN BOX: No

INGREDIENTS: Wheat Flour (Bleached Wheat Flour, Malted Barley Flour, Niacin, Iron, Potassium Bromate, Thiamine Monitrate, Riboflavin, Folic Acid), Buttermilk (Cultured Reduced-Fat Milk, Salt, Food Starch-Modified, Mono and Diglycerides, Carrageenan, Carob Bean Gum, Vitamin A Palmitate.), Butter (Pasteurized Cream, Salt), Sugar, Eggs, Baking Powder (Sodium Acid Pyrophosphate, Sodium Bicarbonate, Corn Starch, Monocalcium Phosphate.), Salt.

**CONTAINS: WHEAT, MILK EGGS** 