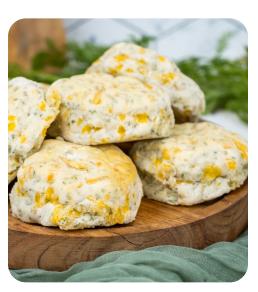

### **Garlic Cheddar Biscuits**

Garlic cheddar biscuits are a popular accompaniment to soups, stews, and chili, but can also be enjoyed on their own.

ITEM CODE: SM-016 UNIT WEIGHT: 2.21 oz. PACKAGE: Bulk LABELS IN BOX: No

INGREDIENTS: Wheat Flour (Bleached Wheat Flour, Malted Barley Flour, Niacin, Iron, Potassium Bromate, Thiamine Monitrate, Riboflavin, Folic Acid), Buttermilk (Cultured Reduced-Fat Milk, Salt, Food Starch-Modified, Mono and Diglycerides, Carrageenan, Carob Bean Gum, Vitamin A Palmitate.), Cheddar Cheese (Pasteurized Milk, Cheese Culture, Salt, Enzymes and Annatto (Vegetable Color). Potato Starch and Powdered Cellulose Added to Prevent Caking), Shortening (Soybean Oil, Hydrogenated Soybean Oil, Hydrogenated Cottonseed Oil.), Sugar, Eggs, Parley, Baking Powder (Sodium Acid Pyrophosphate, Sodium Bicarbonate, Corn Starch, Monocalcium Phosphate.), Salt, Garlic, Silicon Dioxide (Flow Agent).

CONTAINS: WHEAT, MILK EGGS, SOY