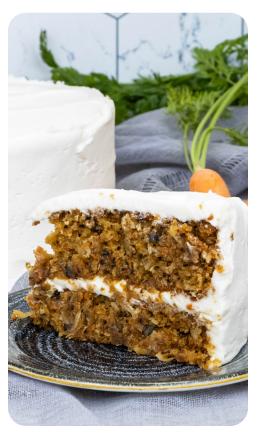

## **Carrot Cake with Cream Cheese Icing**

Moist and flavorful, studded with carrot shreds, walnuts, and spices, our original carrot cake is frosted with a delicious cream cheese icing.

INGREDIENTS: Base: (Sugar, Flour, (Bleached Wheat Flour, Malted Barley Flour, Niacin, Iron, Potassium Bromate, Thiamine Monitrate), Carrots, Soybean Oil, Pineapple Tidbits (Pineapple, Pineapple Juice, Citric Acid), Eggs, Walnut, Coconut Flakes (Coconut, Sugar, Water, Propylene Glycol, Sodium Metabisulfite), Baking Soda, Cinnamon, Salt, Artificial Vanilla), Icing (Sugar, Cream Cheese (Pasteurized Milk And Cream, Cheese Culture, Salt, Guar Gum, Xanthan Gum, Carob Bean Gum), Vegetable Oil (Soybean Oil, Palm Oil, Palm Kernel Oil), Water, Salt, Mono And Diglycerides, Soy Lecithin, Sodium Benzoate (Preservative), Artificial Flavor, Colored With Beta Carotene, Vitamin A Palmitate Added), Palm Oil Shortening, Corn Starch, Milk, Artificial Vanilla Flavor And Caramel Color).

CONTAINS: WHEAT, EGGS, MILK, SOY, TREE NUTS (COCONUT AND WALNUTS)