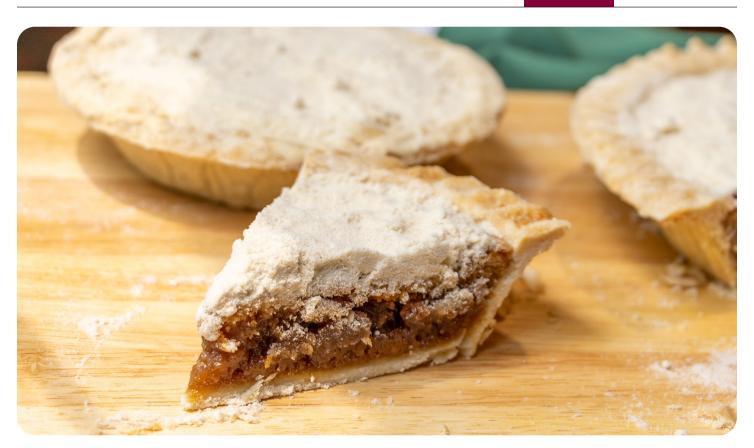

## **Shoo Fly Pie**

Shoo fly pie is a sweet and sticky dessert pie originating from the PA Dutch cuisine. Unlike fruit pies, the star ingredient is molasses, giving it a rich flavor profile. The filling is a combination of molasses, water, flour, and spices, resulting in a smooth consistency. At Shady Maple, we make our shoo fly pies with a wet bottom and a generous layer of crumb topping.

INGREDIENTS: Table Syrup (Corn Syrup, Water, Molasses, Refiners Syrup, Caramel Color), Brown Sugar (Sugar, Cane Syrups), Cake Flour (Bleached Wheat Flour, Niacin, Iron, Thiamine, Riboflavin, and Folic Acid), Wheat Flour, Shortening (Soybean oil, Hydrogenated soybean oil, Hydrogenated cottonseed oil.), Eggs, Margarine (Vegetable Oil (Soybean Oil, Palm Oil, Palm Kernel Oil), Water, Salt, Mono, and Diglycerides, Soy Lecithin, Sodium Benzoate (preservative), Artificial Flavor, Colored with Beta Carotene, Vitamin A Palmitate Added), Baking Soda, Baking Powder (Sodium Acid Pyrophosphate, Sodium Bicarbonate, Corn Starch, Monocalcium Phosphate.), Salt.

#### **CONTAINS: WHEAT, EGGS, SOY**

Made on shared equipment or with utensils that made contact with milk, eggs, tree nuts (Coconut, Walnut, Pecans, Almonds, Cashews, Macadamia, Palm Nut), peanuts, wheat, soy and sesame.