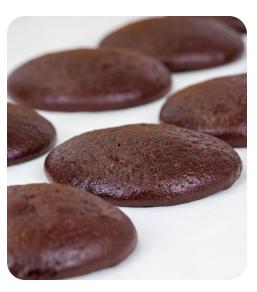

#### **Chocolate Bobbs**

Create your own whoopie pies using our basic chocolate whoopie pie bobbs. Get creative with the filling.

**INGREDIENTS:** Cookie (Chocolate Cake Base (Sugar, Bleached Wheat Flour, Cocoa Powder (treated with alkali), Dairy Whey (MILK), Soybean Oil, Modified Food Starch, Leavening, (Baking Soda, Sodium Acid Pyrophosphate, Monocalcium Phosphate), Buttermilk Solids, Salt, Natural and Artificial Flavor), Baking Soda (Sodium Bicarbonate), Soybean Oil, EGGS, Water)

**CONTAINS:** WHEAT, EGGS, SOY