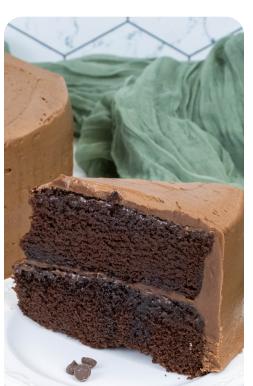

## **Chocolate Cake with Chocolate Icing**

A chocoholic's dream! The cake itself is a decadent delight, bursting with rich chocolate flavor, creating a double chocolate experience.

INGREDIENTS: Cake: (Base (Enriched Wheat Flour (Wheat Flour, Niacin, Reduced Iron, Thiamine Mononitrate, Riboflavin, Folic Acid), Sugar, Cocoa Processed with Alkali, Soybean Oil, Modified Corn Starch, Whey (Milk), Wheat Gluten, Mono-And Diglycerides, Salt, Propylene Glycol Esters of Fatty Acids, Sodium Bicarbonate, Sodium Aluminum Phosphate, Corn Starch, Artificial Flavor, Soy Lecithin), Sugar, Eggs, Soybean Oil, Cake Flour (Bleached Wheat Flour, Niacin, Iron, Thiamine, Riboflavin, and Folic Acid)), Icing (Sugar, Palm Oil Shortening, Milk, Cocoa Powder, Soybean Oil, Butter, Corn Starch, Artificial Flavor), Chocolate Drops (Sugar, Chocolate Liquor, Cocoa Butter, Dextrose, Soy Lecithin, And Vanilla).

CONTAINS: WHEAT, EGGS, MILK, SOY