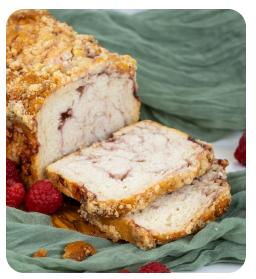

## **Raspberry Crumb Sliced Bread**

A soft bread base interlaced with raspberries.

ITEM CODE: SM-037 PACKAGE: Bag
UNIT WEIGHT: 24 oz. LABELS IN BOX: Yes

**SUGGESTED RETAIL:** \$6.99

INGREDIENTS: Dough (Flour (Bleached Wheat Flour, Malted Barley Flour, Niacin, Iron, Potassium Bromate, Thiamine Monitrate, Riboflavin, Folic Acid), Sugar, Shortening (Soybean Oil, Hydrogenated Soybean Oil, Mono-And Diglycerides), Dough Emulsifiers (Water, Mono-And Diglycerides, Ethoxylated Mono and Diglycerides, Polysorbate 60, Preservatives (Phosphoric Acid, Sodium Propionate). Yeast (Yeast, Sorbitan Monostearate, Ascorbic Acid), Salt), Raspberry Filling (Raspberries, Sugar, Brown Sugar (Sugar, Cane Syrups), Food Starch-Modified (Derived from Waxy Maize), CORN SYRUP, HIGH FRUCTOSE CORN SYRUP. Margarine (Vegetable Oil (Soybean Oil, Palm Oil, Palm Kernel Oil), Water, Salt, Mono and Diglycerides, Soy Lecithin, Sodium Benzoate (Preservative), Artificial Flavor, Colored with Beta Carotene, Vitamin A Palmitate Added.) NATURAL And ARTIFICIAL FLAVORS, Cinnamon, Salt, AGAR-AGAR, BLUE 1, CITRIC ACID, ETHYL MALTOL, PRESERVATIVES (POTASSIUM SORBATE, SODIUM BENZOATE), RED 40,) Streusel Crumbs (Flour (Bleached Wheat Flour, Malted Barley Flour, Niacin, Iron, Potassium Bromate, Thiamine Monitrate, Riboflavin, Folic Acid), Sugar, Margarine (Vegetable Oil (Soybean Oil, Palm Oil, Palm Kernel Oil), Water, Salt, Mono And Diglycerides, Soy Lecithin, Sodium Benzoate (Preservative), Artificial Flavor, Colored With Beta Carotene, Vitamin A Palmitate Added.), Brown Sugar (Sugar, Cane Syrups)).

**CONTAINS:** WHEAT, SOY